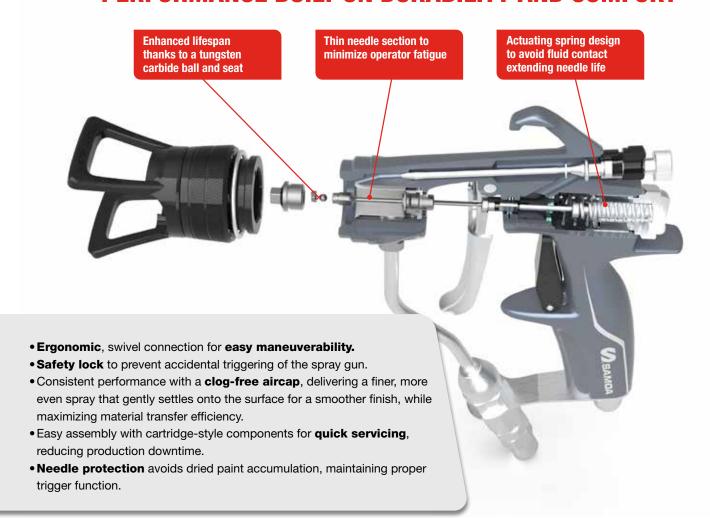

| 1/4" NPSM (M)                                                           |     |
| Wetted parts                             | Stainless steel, tungsten carbide, PA, POM, PTFE, UHMWPE                |     |
| Max. product temperature                 | 55 °C (131 °F)                                                          |     |
| Weight (including spray tip)             | 550 g (1.21 lb)                                                         |     |
| Fluid filter                             | 100 mesh (60, 200 also available)                                       |     |
| <ul><li>Varnish</li><li>Lacque</li></ul> |                                                                         |     |

Water / solvent based products



## PERFORMANCE BUILT ON DURABILITY AND COMFORT





## **Comfort working at low pressure**

Replace the default spring with the black one to reduce trigger effort and work comfortably at pressures up to140 bar (2,030 psi).





## **CONTACT US TODAY!**

Visit www.samoaindustrial.com for more information.

SAMOA INDUSTRIAL, S.A. - HEADQUARTERS

POL. IND. PORCEYO, I-14 - CAMINO DEL FONTÁN, 831 E-33392 GIJÓN (ASTURIAS), SPAIN TEL.: +34 985 381 488



©Copyright, SAM0A INDUSTRIAL, S.A. SAM0A Industrial, S.A. is an ISO 9001, ISO 14001 and ISO 45001 certified company.