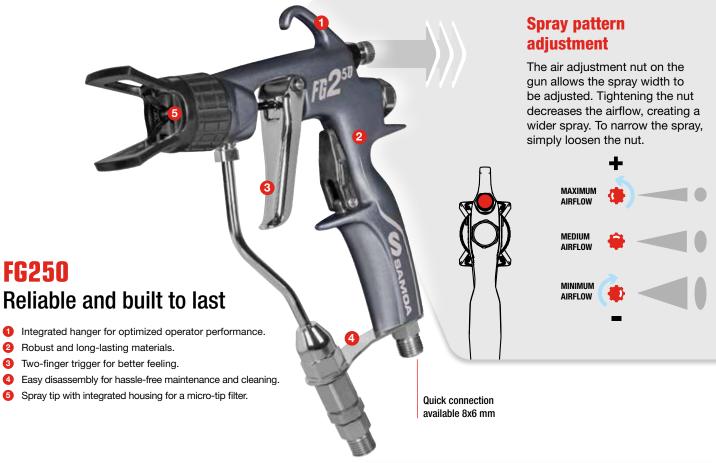

## Perfect finish with SAMOA AIR-CONTROLLED AIRLESS SPRAY GUN

The **FG Air-Controlled Airless Spray Gun Series** is designed for superior finishing quality and high material transfer efficiency, with a soft spray pattern for uniform layer application.

| Part No.                                 | 26J260                                                                  | 450 |
|------------------------------------------|-------------------------------------------------------------------------|-----|
| Description                              | FG250 Air-Controlled Airless Spray gun. Two-finger trigger.             |     |
| Max. working pressure                    | Black spring: 140 bar (2,030 psi) / Default spring: 250 bar (3,626 psi) | 100 |
| Max. air supply pressure                 | 7 bar (100 psi)                                                         | 100 |
| Fluid inlet connection                   | 1/4" NPSM (M)                                                           |     |
| Air inlet connection                     | 1/4" NPSM (M)                                                           |     |
| Wetted parts                             | Stainless steel, tungsten carbide, PA, POM, PTFE, UHMWPE                |     |
| Max. product temperature                 | 55 °C (131 °F)                                                          |     |
| Weight (including spray tip)             | 550 g (1.21 lb)                                                         |     |
| Fluid filter                             | 100 mesh (60, 200 also available)                                       |     |
| <ul><li>Varnish</li><li>Lacque</li></ul> |                                                                         |     |