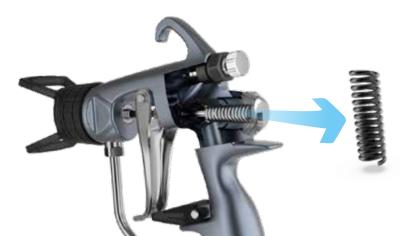

## **Comfort working at low pressure**

Replace the default spring with the black one to reduce trigger effort and work comfortably at pressures up to140 bar (2,030 psi).