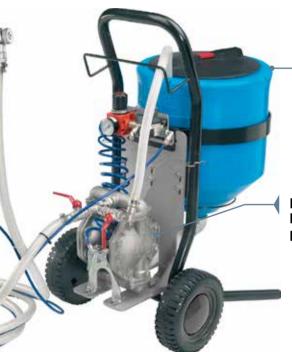

50 I Gravity Tank. Can be removed from the trolley without using any tools

L4 1:1

Double diaphragm low pressure pneumatic pump

- Instant product delivery
- Anti-corrosive and leak-proof construction
- · Reinforced diaphragms for long life