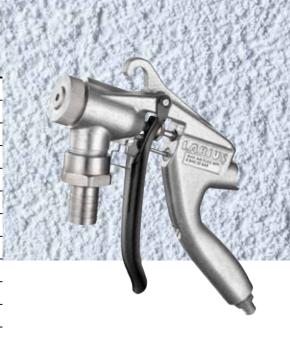

- · Fast and uniform surface cover
- · Reduced material waste
- · Robust and compact design
- · Easy to use with minimum maintenance.

TURBO GUN:
Efficient product delivery:
Max. air pressure
8 bar - 116 psi
Max. fluid pressure
20 bar - 290 psi

## **ACCESSORIES**

TERNAL

| TURBO GUN                                                                                                                           | NOZZLES                                                                                                                                             | PVC ANILOX HOSES                                                                                                                                                                                                                                                                           | 50 I TANK                                                                                      |  |  |  |
|-------------------------------------------------------------------------------------------------------------------------------------|-----------------------------------------------------------------------------------------------------------------------------------------------------|--------------------------------------------------------------------------------------------------------------------------------------------------------------------------------------------------------------------------------------------------------------------------------------------|------------------------------------------------------------------------------------------------|--|--|--|
| Part No. 21050  Max. air pressure 8 bar - 116 psi  Max. fluid pressure 20 bar - 290 psi  Mozzles included:  mm - 4 mm - 6 mm - 8 mm | Part No. 21073 Ø 3 mm Part No. 21074 Ø 4 mm Part No. 21075 Ø 6 mm Part No. 21076 Ø 8 mm  NOZZLES KIT Part No. 21087 Ø 3 mm - Ø 4 mm Ø 6 mm - Ø 8 mm | Part No. 20835 Ø 19 x 26 mm - 10 m<br>Part No. 20840 Ø 19 x 26 mm - 15 m<br>Part No. 20846 Ø 19 x 26 mm - 30 m<br>Part No. 20847 Ø 42 x 32 mm - 10 m<br>Part No. 20848 Ø 42 x 32 mm - 15 m<br>INTERNAL HOSE CLEANING BALL<br>Part No. 30586<br>1 unit - Sponge ball<br>Ø 30 - Density 0,27 | Part No.18241 50 I gravity tank with metal support Part No. 18245 50 I gravity tank with cover |  |  |  |
| L4 1:1 DOUBLE DIAPHRAGM LOW PRESSURE PNEUMATIC PUMP KIT                                                                             |                                                                                                                                                     |                                                                                                                                                                                                                                                                                            |                                                                                                |  |  |  |