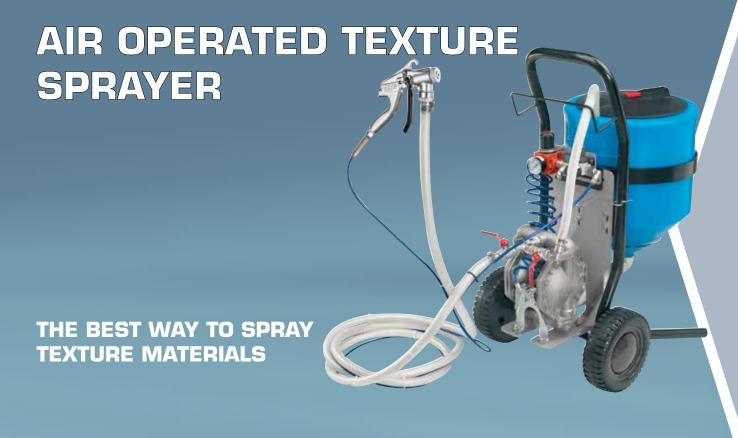

# LOOKING FOR AN EQUIPMENT TO APPLY TEXTURE MATERIALS FASTER? MINIPEGASO IS THE RIGHT ANSWER.

Spray solvent-free texture materials with suspended solids up to 3 mm.

MINIPEGASO pneumatic texture sprayer applies a wide range of products for covering and grouting walls, facades, ceilings and other surfaces, fast and efficiently. With a 50 I tank, it is possible to cover larger areas with no need to stopping to refill. Models with different hose lengths for better reach are available on request.

- · Fast and uniform surface cover
- · Reduced material waste
- · Robust and compact design
- · Easy to use with minimum maintenance.

TURBO GUN:
Efficient product delivery:
Max. air pressure
8 bar - 116 psi
Max. fluid pressure
20 bar - 290 psi

50 I Gravity Tank. Can be removed from the trolley without using any tools

L4 1:1

Double diaphragm low pressure pneumatic pump

- Instant product delivery
- Anti-corrosive and leak-proof construction
- · Reinforced diaphragms for long life