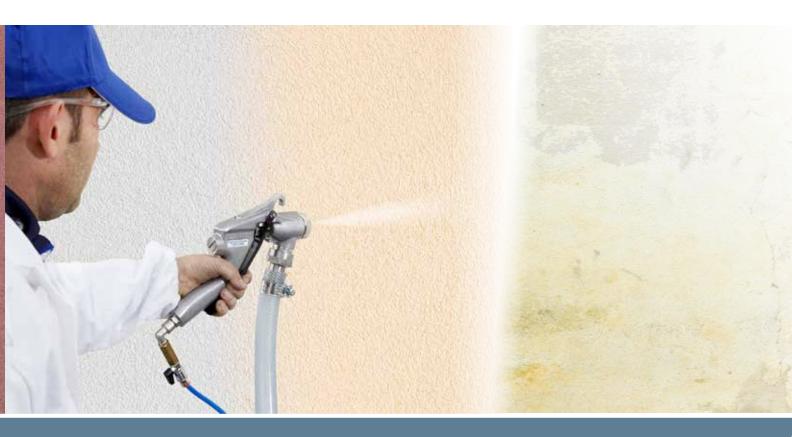

# LOOKING FOR AN EQUIPMENT TO APPLY TEXTURE MATERIALS FASTER? MINIPEGASO IS THE RIGHT ANSWER.

Spray solvent-free texture materials with suspended solids up to 3 mm.

MINIPEGASO pneumatic texture sprayer applies a wide range of products for covering and grouting walls, facades, ceilings and other surfaces, fast and efficiently. With a 50 I tank, it is possible to cover larger areas with no need to stopping to refill. Models with different hose lengths for better reach are available on request.

#### **APPLICATIONS**

 COVERING AND GROUTING INTERNAL AND I WALLS, CEILINGS, FACADES, ETC.